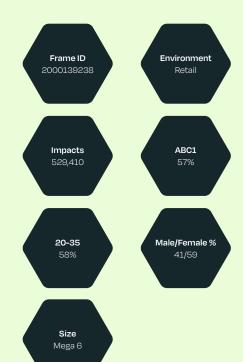

open media • openmedia.uk.com



# Barratt House, Liverpool

#### Location

L2 6PB



### **Summary**

Barratt House is a full-motion megasix screen located at the entrance of Liverpool's busy shopping district – Liverpool ONE. This popular area contains a high number of shoppers, students and businesspeople making their way through the city. Barratt House speaks to younger, more female and more affluent individuals, and makes the perfect site for retail and events-based campaigns.

#### **Dimensions**



#### **Audience**



open media • openmedia.uk.com

# **Barratt House, Liverpool**

# Digital Production Specifications

#### **Applicable Format**



#### **Dimensions**



# **Delivery and Production**

**Email:** campaigns@openmedia.uk.com **Phone:** 0151 372 0217

- Files under 10MB can be emailed directly.
- Files over 10MB should be WeTransfered

### Format for Vid/ Full Motion



# Format for Digital static



## File Naming

- The two files should begin with client name and end with the abbreviated site name, 'BARRATT'.
- Use only letters and numbers, no punctuation.