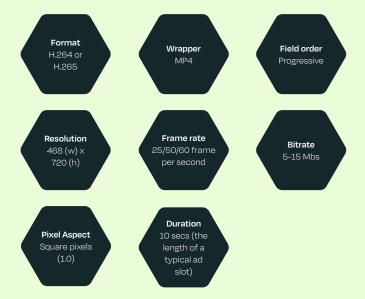

**

Barratt House is a full-motion megasix screen located at the entrance of Liverpool's busy shopping district – Liverpool ONE. This popular area contains a high number of shoppers, students and businesspeople making their way through the city. Barratt House speaks to younger, more female and more affluent individuals, and makes the perfect site for retail and events-based campaigns.

#### **Dimensions**



#### **Audience**



open media • openmedia.uk.com

# **Barratt House, Liverpool**

# Digital Production Specifications

#### **Applicable Format**



#### **Dimensions**



# **Delivery and Production**

**Email:** campaigns@openmedia.uk.com **Phone:** 0151 372 0217

- Files under 10MB can be emailed directly.
- Files over 10MB should be WeTransfered

### Format for Vid/ Full Motion



# Format for Digital static



## File Naming

- The two files should begin with client name and end with the abbreviated site name, 'BARRATT'.
- Use only letters and numbers, no punctuation.