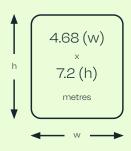

open media • openmedia.uk.com



# Barratt House, Liverpool

#### Location

L2 6PB



### **Summary**

Barratt House is a full-motion megasix screen located at the entrance of Liverpool's busy shopping district – Liverpool ONE. This popular area contains a high number of shoppers, students and businesspeople making their way through the city. Barratt House speaks to younger, more female and more affluent individuals, and makes the perfect site for retail and events-based campaigns.

#### **Dimensions**



#### **Audience**



open media • openmedia.uk.com

# **Barratt House, Liverpool**

# Digital Production Specifications

#### **Applicable Format**



#### **Dimensions**



# **Delivery and Production**

**Email:** campaigns@openmedia.uk.com **Phone:** 0151 372 0217

- Files under 10MB can be emailed directly.
- Files over 10MB should be WeTransfered

### Format for Vid/ Full Motion



# Format for Digital static



## File Naming

- The two files should begin with client name and end with the abbreviated site name, 'BARRATT'.
- Use only letters and numbers, no punctuation.