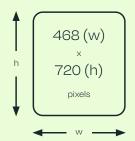

open media • openmedia.uk.com



# Barratt House, Liverpool

#### Location

L2 6PB



### **Summary**

Barratt House is a full-motion megasix screen located at the entrance of Liverpool's busy shopping district – Liverpool ONE. This popular area contains a high number of shoppers, students and businesspeople making their way through the city. Barratt House speaks to younger, more female and more affluent individuals, and makes the perfect site for retail and events-based campaigns.

#### **Dimensions**



#### **Audience**



open media • openmedia.uk.com

# **Barratt House, Liverpool**

# Digital Production Specifications

#### **Applicable Format**



#### **Dimensions**



# **Delivery and Production**

**Email:** campaigns@openmedia.uk.com **Phone:** 0151 372 0217

- Files under 10MB can be emailed directly.
- Files over 10MB should be WeTransfered

### Format for Vid/ Full Motion



# Format for Digital static



## File Naming

- The two files should begin with client name and end with the abbreviated site name, 'BARRATT'.
- Use only letters and numbers, no punctuation.