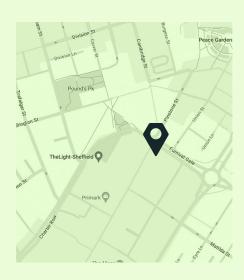

open media openmedia.uk.com



# Sheffield, The Moor

#### Location

S13LR



#### **Summary**

The Moor is Sheffield's most popular pedestrianised retail thoroughfare. The newly refurbished district includes a state ofthe art cinema complex, a variety of restaurants and a weekly artisanal market.

#### **Dimensions**



#### **Audience**













open media • openmedia.uk.com

# Sheffield, The Moor

## Digital Production Specifications

#### **Applicable Format**



#### **Dimensions**



#### **Delivery and Production**

**Email:** campaigns@openmedia.uk.com **Phone:** 0151 372 0217

- Files under 10MB can be emailed directly.
- Files over 10MB should be WeTransfered

### Format for Full & Subtle Motion



### Format for Digital static



#### File Naming

- The two files should begin with client name and end with the abbreviated site name, 'MOOR'.
- Use onl