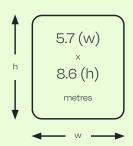

open media openmedia.uk.com



# Sheffield, The Moor

#### Location

S13LR



#### **Summary**

The Moor is Sheffield's most popular pedestrianised retail thoroughfare. The newly refurbished district includes a state ofthe art cinema complex, a variety of restaurants and a weekly artisanal market.

#### **Dimensions**



#### **Audience**













open media • openmedia.uk.com

# Sheffield, The Moor

## Digital Production Specifications

#### **Applicable Format**



#### **Dimensions**



#### **Delivery and Production**

**Email:** campaigns@openmedia.uk.com **Phone:** 0151 372 0217

- Files under 10MB can be emailed directly.
- Files over 10MB should be WeTransfered

### Format for Full & Subtle Motion



### Format for Digital static



#### File Naming

- The two files should begin with client name and end with the abbreviated site name, 'MOOR'.
- Use only letters and numbers, no punctuation.