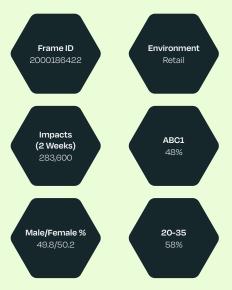

open media openmedia.uk.com



# Plymouth, Drake Circus

### Location

PL4 OBG



### **Summary**

Drake Circus has a catchment of over half a million people as well as annual footfall of around 17 million people.

### **Dimensions**



### **Audience**



# Plymouth, Drake Circus

# Digital Production Specifications

### **Applicable Format**



### **Dimensions**



(35.9 aspect ratio)

### **Delivery and Production**

Email: campaigns@openmedia.uk.com Phone: 0151 372 0217

- Files under 10MB can be emailed directly.
- Files over 10MB should be WeTransfered.

## Format for Digital static



## File Naming

- The two files should begin with client name and end with the abbreviated site name, 'DRAKE'.
- Use only letters and numbers, no punctuation.