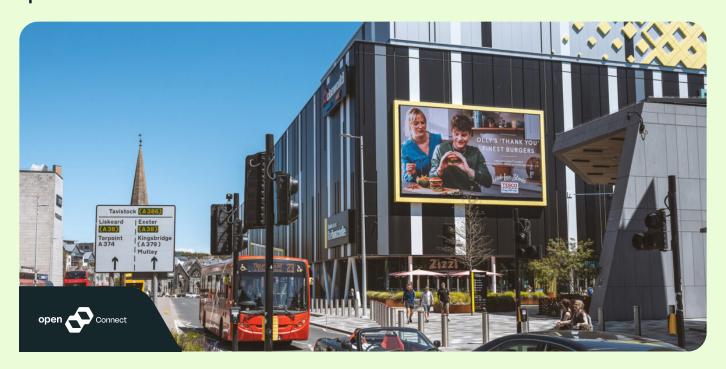

# Plymouth, Drake Circus

### Location

PL4 OBG

### **Summary**

Drake Circus has a catchment of over half a million people as well as annual footfall of around 17 million people.