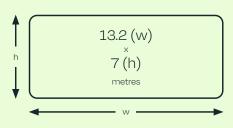

open media openmedia.uk.com



# Plymouth, Drake Circus

### Location

PL4 OBG



### **Summary**

Drake Circus has a catchment of over half a million people as well as annual footfall of around 17 million people.

### **Dimensions**



### **Audience**



# Plymouth, Drake Circus

# Digital Production Specifications

### **Applicable Format**



### **Dimensions**



(35.9 aspect ratio)

### **Delivery and Production**

Email: campaigns@openmedia.uk.com Phone: 0151 372 0217

- Files under 10MB can be emailed directly.
- Files over 10MB should be WeTransfered.

## Format for Digital static



## File Naming

- The two files should begin with client name and end with the abbreviated site name, 'DRAKE'.
- Use only letters and numbers, no punctuation.