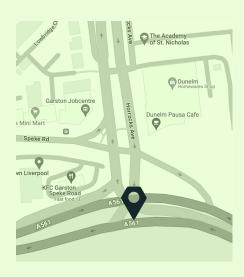

open media openmedia.uk.com



# Speke Northbound

#### Location

L19 2JZ



#### **Summary**

Situated at the entrance to one of the largest and busiest retail hubs in the city, these two adjacent inbound & outbound sites provide maximum reach in order to dominate a busy A-road. As well as the retail aspect, which provides substantial traffic & footfall 7 days a week, our Speke site is also located in close proximity to Liverpool's only airport, which represents a unique opportunity to target multiple demographics - commuter, shopper and jetsetter.

#### **Dimensions**



#### **Audience**

Frame ID 2000188066



Impacts (2 Weeks) 99,670



**Male/Female %** 47/53 open media openmedia.uk.com



### Speke Southbound

#### Location

L19 2JZ



#### **Summary**

Situated at the entrance to one of the largest and busiest retail hubs in the city, these two adjacent inbound & outbound sites provide maximum reach in order to dominate a busy A-road. As well as the retail aspect, which provides substantial traffic & footfall 7 days a week, our Speke site is also located in close proximity to Liverpool's only airport, which represents a unique opportunity to target multiple demographics - commuter, shopper and jetsetter.

#### **Dimensions**



#### **Audience**

Frame ID 2000188068



Impacts (2 Weeks) 105,950



**Male/Female %** 47/53 open media openmedia.uk.com

## Speke

### Digital Production Specifications

#### **Applicable Format**



#### **Dimensions**



#### **Delivery and Production**

**Email:** campaigns@openmedia.uk.c