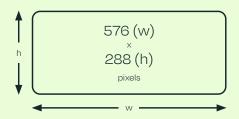

edia openmedia.uk.com



### Speke Southbound

#### Location

L19 2JZ



#### **Summary**

Situated at the entrance to one of the largest and busiest retail hubs in the city, these two adjacent inbound & outbound sites provide maximum reach in order to dominate a busy A-road. As well as the retail aspect, which provides substantial traffic & footfall 7 days a week, our Speke site is also located in close proximity to Liverpool's only airport, which represents a unique opportunity to target multiple demographics - commuter, shopper and jetsetter.

#### **Dimensions**



#### **Audience**

Frame ID 2000188068



Impacts (2 Weeks) 105,950



**Male/Female %** 47/53 open media openmedia.uk.com

## Speke

### Digital Production Specifications

#### **Applicable Format**



#### **Dimensions**



#### **Delivery and Production**

**Email:** campaigns@openmedia.uk.com **Phone:** 0151 372 0217

- Files under 10MB can be emailed directly.
- Files over 10MB should be WeTransfered

#### Format for Digital Static



### File Naming

- All files should begin with client name and end with the abbreviated site name, 'SPK'
- Use only letters and numbers, no punctuation.