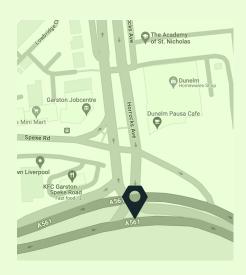

open media openmedia.uk.com



# Speke Northbound

#### Location

L19 2JZ



#### **Summary**

Situated at the entrance to one of the largest and busiest retail hubs in the city, these two adjacent inbound & outbound sites provide maximum reach in order to dominate a busy A-road. As well as the retail aspect, which provides substantial traffic & footfall 7 days a week, our Speke site is also located in close proximity to Liverpool's only airport, which represents a unique opportunity to target multiple demographics - commuter, shopper and jetsetter.

#### **Dimensions**



#### **Audience**

Frame ID 2000188066



Impacts (2 Weeks) 99,670



**Male/Female %** 47/53 open media openmedia.uk.com



### Speke Southbound

#### Location

L19 2JZ



#### **Summary**

Situated at the entrance to one of the largest and busiest retail hubs in the city, these two adjacent i