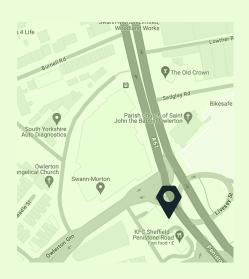

### Location

S6 2DE

### **Summary**

Our first D48 site in Sheffield is situated on a busy roundabout that links major arterial routes from the North to the city centre. The sites close proximity to this busy intersection, as well as an expansive retail hub and the nearby Hillsborough & Owlerton stadiums, generates over 926,000 impacts fortnightly.