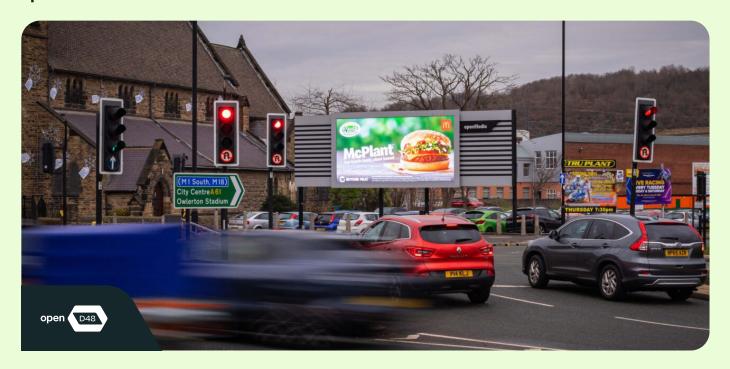

### **Summary**

Our first D48 site in Sheffield is situated on a busy roundabout that links major arterial routes from the North to the city centre. The sites close proximity to this busy intersection, as well as an expansive retail hub and the nearby Hillsborough & Owlerton stadiums, generates over 926,000 impacts fortnightly.