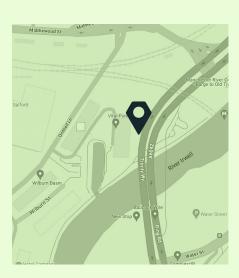

open media openmedia.uk.com



## Trinity Way Manchester

### **Dimensions**



### Location

M5 4XR



### **Summary**

Our Trinity Way site sits right in the heart of Salford. With a daily traffic count of over 60,000, this roadside location is perfectly placed to reach commuters travelling in and out of Manchester. In addition to this, the site is in close proximity to the university, museums & also the world famous football stadium Old Trafford, tying in perfectly with our Hotel Football site.

### **Audience**



open media • openmedia.uk.com

# Trinity Way Manchester

### Digital Production Specifications

### **Applicable Format**



### **Dimensions**



### **Delivery and Production**

**Email:** campaigns@openmedia.uk.com **Phone:** 0151 372 0217

- Files under 10MB can be emailed directly.
- Files over 10MB should be WeTransfered.

### Format for Digital Static



### File Namin