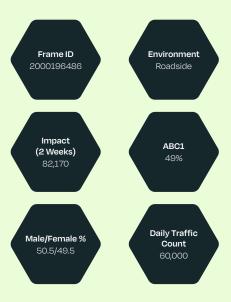

### **Summary**

Our Trinity Way site sits right in the heart of Salford. With a daily traffic count of over 60,000, this roadside location is perfectly placed to reach commuters travelling in and out of Manchester. In addition to this, the site is in close proximity to the university, museums & also the world famous football stadium Old Trafford, tying in perfectly with our Hotel Football site.

### **Audience**

open media • openmedia.uk.com