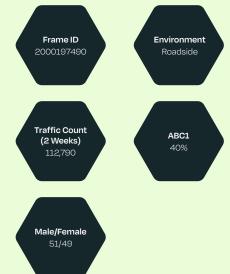

open media 오

#### openmedia.uk.com



# Walsall (D48)

# Location

WS2 8PP



# Summary

Situated on one of the busiest arterial routes into Walsall town centre, our brand new D48 offers brands the chance to target many audiences including commuters, shoppers and workers.

### Dimensions



### Audience



# **Walsall** (D48) Digital Production Specifications

### **Applicable Format**



#### **Dimensions**



# **Delivery and Production**

Email: campaigns@openmedia.uk.com Phone: 0151 372 0217

- Files under 10MB can be emailed directly.
- Files over 10MB should be WeTransfered.

### Format for Digital Static



### File Naming

- All files should begin with client name and end with the abbreviated site name, 'WAL'
- Use only letters and numbers, no punctuation.