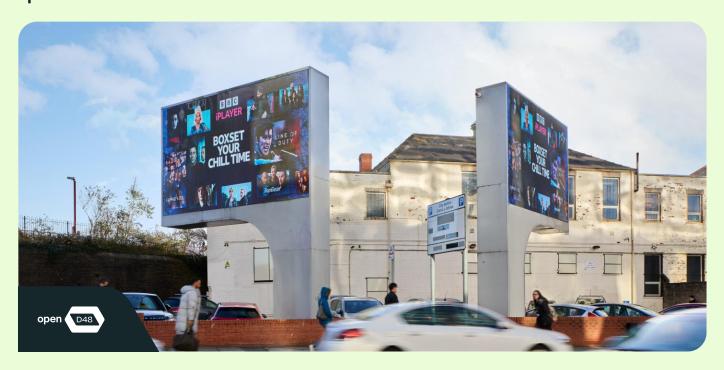

## **Summary**

Our two D48's are situated on Guildford Street, the busiest arterial route into Cardiff city centre. Here, brands will have the opportunity to target thousands of commuters, pedestrians and motorists making their way into the city.