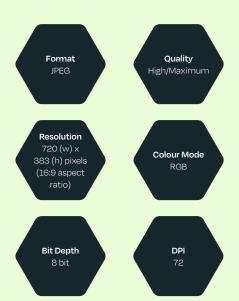

open media 🔾 openmedia.uk.com



# Cardiff (Inbound & Outbound)

### Location

CF10 2HL



## **Summary**

Our two D48's are situated on Guildford Street, the busiest arterial route into Cardiff city centre. Here, brands will have the opportunity to target thousands of commuters, pedestrians and motorists making their way into the city.

#### **Dimensions**



### **Audience**









open media 🖸 openmedia.uk.com

# Cardiff (Inbound & Outbound)

# Digital Production Specifications

### **Applicable Format**



### **Dimensions**



### **Delivery and Production**

Email: campaigns@openmedia.uk.com Phone: 0151 372 0217

- Files under 10MB can be emailed directly.
- Files over 10MB should be WeTransfered

## Format for **Digital Static**



# **File Naming**

- All files should begin with client name and end with the abbreviated site name, 'CARD'
- Use only letters and numbers, no punctuation.