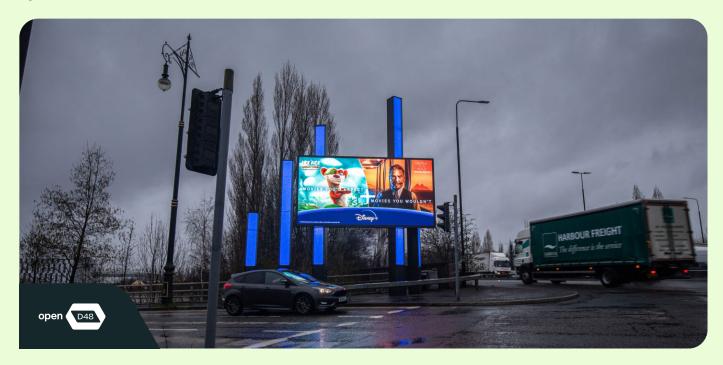

# Trafford Centre (D48)

# Location M417BQ

### Summary

The Trafford Centre welcomes 30 million visitors annually, with a 9.3 million catchment population and 10% of the UK total population living within a 45 minute drive. Our D48 screen offers brands the opportunity to reach a large number of shoppers to the mall each day, targeting an ABC1 percentage of 66 and male and female demographics of 49% & 51%