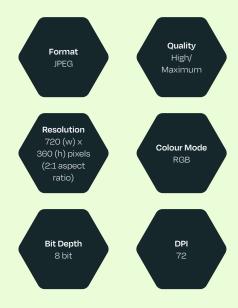

openmedia.uk.com

### open media 🛇



# Trafford Centre (D48)

# Location M417BQ



### Summary

The Trafford Centre welcomes 30 million visitors annually, with a 9.3 million catchment population and 10% of the UK total population living within a 45 minute drive. Our D48 screen offers brands the opportunity to reach a large number of shoppers to the mall each day, targeting an ABC1 percentage of 66 and male and female demographics of 49% & 51%

### Dimensions



### Audience



# **Trafford Centre** (D48) Digital Production Specifications

# **Applicable Format**



### **Dimensions**



# **Delivery and Production**

Email: campaigns@openmedia.uk.com Phone: 0151 372 0217

- Files under 10MB can be emailed directly.
- Files over 10MB should be WeTransfered.

### Format for Digital Static



### File Naming

- All files should begin with client name and end with the abbreviated site name, 'TRAD'
- Use only letters and numbers, no punctuation.