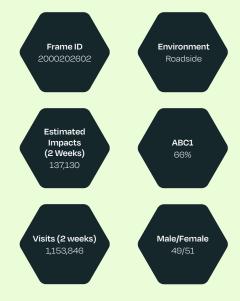

### Summary

The Trafford Centre welcomes 30 million visitors annually, with a 9.3 million catchment population and 10% of the UK total population living within a 45 minute drive. Our D48 screen offers brands the opportunity to reach a large number of shoppers to the mall each day, targeting an ABC1 percentage of 66 and male and female demographics of 49% & 51%

### Audience