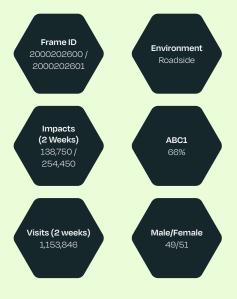

open media openmedia.uk.com



# Trafford Centre (Landscape)

#### Location

M417HA



#### **Summary**

The Trafford Centre welcomes
30 million visitors annually, with a
9.3 million catchment population and
10% of the UK total population living
within a 45 minute drive. Our Landscape
screens offer brands the opportunity
to reach a large number of shoppers to
the mall each day.

#### **Dimensions**



#### **Audience**



open media • openmedia.uk.com

## Trafford Centre (Landscape)

## Digital Production Specifications

#### **Applicable Format**



#### **Dimensions**



#### **Delivery and Production**

**Email:** campaigns@openmedia.uk.com **Phone:** 0151 372 0217

- Files under 10MB can be emailed directly.
- Files over 10MB should be WeTransfered.

#### Format for Digital static









### **Bit Depth** 8 Bit

#### File Naming

(35.9 aspect ratio)

- The two files should begin with client name and end with the abbreviated site name, 'TRAL'.
- Use only letters and numbers, no punctuation.