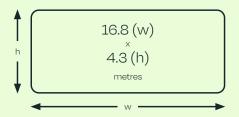

open media openmedia.uk.com



# Trafford Centre (Landscape)

#### Location

M417HA



#### **Summary**

The Trafford Centre welcomes
30 million visitors annually, with a
9.3 million catchment population and
10% of the UK total population living
within a 45 minute drive. Our Landscape
screens offer brands the opportunity
to reach a large number of shoppers to
the mall each day.

#### **Dimensions**



#### **Audience**



open media • openmedia.uk.com

## Trafford Centre (Landscape)

## Digital Production Specifications

#### **Applicable Format**



#### **Dimensions**



#### **Delivery and Production**

**Email:** campaigns@openmedia.uk.com **Phone:** 0151 372 0217

- Files under 10MB can be emailed directly.
- Files over 10MB should be WeTransfered.

#### Format for Digital static









### **Bit Depth** 8 Bit

#### File Naming

(35.9 aspect ratio)

- The two files should begin with client name and end with the abbreviated site name, 'TRAL'.
- Use only letters and numbers, no punctuation.