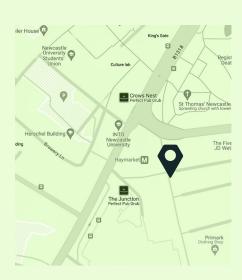

open media openmedia.uk.com



# Newcastle Haymarket

### Location

NE17PF



### **Summary**

Launched in 2022, out first Newcastle site sits in the centre of the city, right above Haymarket train station.

This busy site benefits from not only shopping footfall but a large amount of commuters and traffic coming too and from the city centre.

#### **Dimensions**



#### **Audience**



## Newcastle Haymarket

### Digital Production Specifications

### **Applicable Format**





### **Dimensions**



### **Delivery and Production**

**Email:** campaigns@openmedia.uk.com **Phone:** 0151 372 0217

- No bleed or safe area is required
- Files under 10MB can be emailed directly.
- Files over 10MB should be WeTransfered.

### Format for Digital static











### File Naming

- The two files should begin with client name and end with the abbreviated site name, 'NEWC'