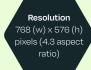

## **Dimensions**

Please provide one file that fills the canvas size of 768x576. Note the split spec below is provided as a guide for double sided artwork