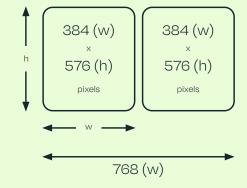

## **Dimensions**

Please provide one file that fills the canvas size of 768x576. Note the split spec below is provided as a guide for double sided artwork