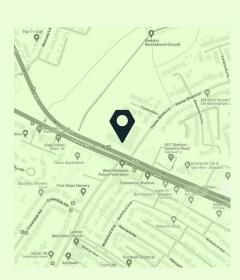

### Location

**B26 3YU** 

### **Audience**

Frame ID 2000214660 / 2000214661

Estimated 226,140/ 296,530

2096 Coventry Road, Birmingham, B26 3YU

#### Lat/Longs

52.45381131, -1.78890818

open media 🖸 openmedia.uk.com