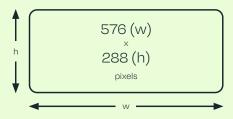

open media 🖸 openmedia.uk.com





# Birmingham (Inbound & Outbound)

### Location

**B26 3YU** 



### **Summary**

This site is located on the A45, a busy arterial route into Birmingham which links to the Airport, and junction 6 of the M42 into the City Centre. The 2 screens target both northbound and southbound traffic on the A road, making a perfect opportunity to reach a large number and range of commuters in and out of Birmingham.

### **Dimensions**



### **Audience**

Frame ID 2000214660 / 2000214661



Estimated 226,140/ 296,530

2096 Coventry Road, Birmingham, B26 3YU

#### Lat/Longs

52.45381131, -1.78890818

open media 🖸 openmedia.uk.com

## Birmingham (Inbound & Outbound)

### Digital Production Specifications

### **Applicable Format**



### **Dimensions**



### **Delivery and Production**

Email: campaigns@openmedia.uk.com Phone: 0151 372 0217

- Files under 10MB can be emailed directly.
- Files over 10MB should be WeTransfered

### Format for **Digital Static**











### **File Naming**

- All files should begin with client name and end with the abbreviated site name, BHMD48
- Use only letters and numbers, no punctuation.