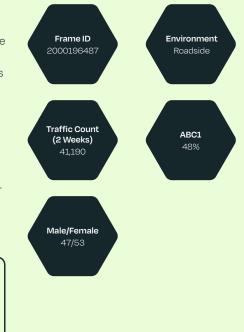

#### open media 🛇



# **Liverpool Aintree**

### Location

L9 5AE



### Summary

Our second D48 Location lies on the A59 Ormskirk Road, which is the main arterial route linking the M57 and M58 interchange and the city centre. In close proximity to the world famous race course which hosts a plethora of sports and music events every year, as well as being less than 2 minutes away from Aintree Shopping park - a retail destination which is home to 14 retailers, including B&Q, M&S, Boots and a flagship Next store, plus restaurants including Nando's, McDonald's and Greggs.

### Dimensions



### Audience



# **Liverpool Aintree**Digital Production Specifications

### **Applicable Format**



### Dimensions



### **Delivery and Production**

Email: campaigns@openmedia.uk.com Phone: 0151 372 0217

- Files under 10MB can be emailed directly.
- Files over 10MB should be WeTransfered.

## Format for Digital Static



### File Naming

- All files should begin with client name and end with the abbreviated site name, 'AIN'
- Use only letters and numbers, no punctuation.