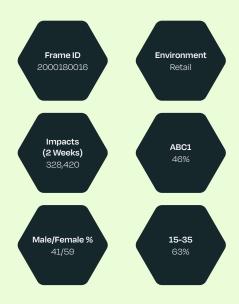

open media openmedia.uk.com



# Liverpool Central Station

# Location

L1 1JT



# **Summary**

Our Liverpool Central site welcomes commuters traveling to and from the city's busiest station (16.4 million annual visitors). Adjacent to the site are Liverpool's independent food and drink hotspots, buzzing all day long.

### **Dimensions**



### **Audience**



# Liverpool Central Station

# Digital Production Specifications

## **Applicable Format**



## **Dimensions**



(35.9 aspect ratio)

# **Delivery and Production**

Email: campaigns@openmedia.uk.com Phone: 0151 372 0217

- Files under 10MB can be emailed directly.
- Files over 10MB should be WeTransfered.

# Format for Digital static



# File Naming

- The two files should begin with client name and end with the abbreviated site name, 'LCS'.
- Use only letters and numbers, no punctuation.