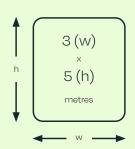

open media openmedia.uk.com



# Liverpool Central Station

# Location

L1 1JT



# **Summary**

Our Liverpool Central site welcomes commuters traveling to and from the city's busiest station (16.4 million annual visitors). Adjacent to the site are Liverpool's independent food and drink hotspots, buzzing all day long.

### **Dimensions**



### **Audience**



# Liverpool Central Station

# Digital Production Specifications

## **Applicable Format**



## **Dimensions**



(35.9 aspect ratio)

# **Delivery and Production**

Email: campaigns@openmedia.uk.com Phone: 0151 372 0217

- Files under 10MB can be emailed directly.
- Files over 10MB should be WeTransfered.

# Format for Digital static



# File Naming

- The two files should begin with client name and end with the abbreviated site name, 'LCS'.
- Use only letters and numbers, no punctuation.