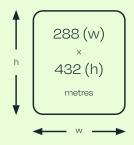

open media openmedia.uk.com



# Liverpool Central Station

# Location

L1 1JT



# **Summary**

Our Liverpool Central site welcomes commuters traveling to and from the city's busiest station (16.4 million annual visitors). Adjacent to the site are Liverpool's independent food and drink hotspots, buzzing all day long.

### **Dimensions**



### **Audience**



# Liverpool Central Station

# Digital Production Specifications

## **Applicable Format**



## **Dimensions**



(35.9 aspect ratio)

# **Delivery and Production**

Email: campaigns@openmedia.uk.com Phone: 0151 372 0217

- Files under 10MB can be emailed directly.
- Files over 10MB should be WeTransfered.

# Format for Digital static



# File Naming

- The two files should begin with client name and end with the abbreviated site name, 'LCS'.
- Use only letters and numbers, no punctuation.