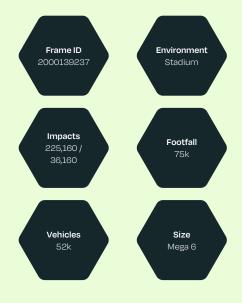

#### open media 🛇

#### openmedia.uk.com





# Hotel Football, Old Trafford

# Location M16 OSZ



#### Summary

Two large format full motion digital screens dominate the north and south facades of Hotel Football, located opposite Old Trafford. Impacting the diverse population who attend Manchester United matches, as well as those driving in and out of the city.

#### Dimensions



#### Audience



# Hotel Football (Northbound) Digital Production Specifications



## **Delivery and Production**

Email: campaigns@openmedia.uk.com Phone: 0151 372 0217

- Files under 10MB can be emailed directly.
- Files over 10MB should be WeTransfered.
- No bleed or safe area is required.

### Format for Digital static



## **File Naming**

- The two files should begin with client name and end with the abbreviated site name, '**HF NORTH**'.
- Use only letters and numbers, no punctuation.

# Hotel Football (Southbound) Digital Production Specifications



### **Delivery and Production**

Email: campaigns@openmedia.uk.com Phone: 0151 372 0217

- Files under 10MB can be emailed directly.
- Files over 10MB should be WeTransfered.
- No bleed or safe area is required.

### Format for Digital static



##