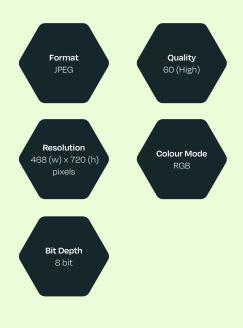

#### open media 🛇

#### openmedia.uk.com





# Hotel Football, Old Trafford

# Location M16 OSZ



#### Summary

Two large format full motion digital screens dominate the north and south facades of Hotel Football, located opposite Old Trafford. Impacting the diverse population who attend Manchester United matches, as well as those driving in and out of the city.

#### Dimensions



#### Audience



# Hotel Football (Northbound) Digital Production Specifications



## **Delivery and Production**

Email: campaigns@openmedia.uk.com Phone: 0151 372 0217

- Files under 10MB can be emailed directly.
- Files over 10MB should be WeTransfered.
- No bleed or safe area is required.

### Format for Digital static



## **File Naming**

- The two files should begin with client name and end with the abbreviated site name, '**HF NORTH**'.
- Use only letters and numbers, no punctuation.

# Hotel Football (Southbound) Digital Production Specifications



### **Delivery and Production**

Email: campaigns@openmedia.uk.com Phone: 0151 372 0217

- Files under 10MB can be emailed directly.
- Files over 10MB should be WeTransfered.
- No bleed or safe area is required.

### Format for Digital static



### **File Naming**

- The two files should begin with client name and end with the abbreviated site name, '**HF SOUTH**'.
- Use only letters and numbers, no punctuation.