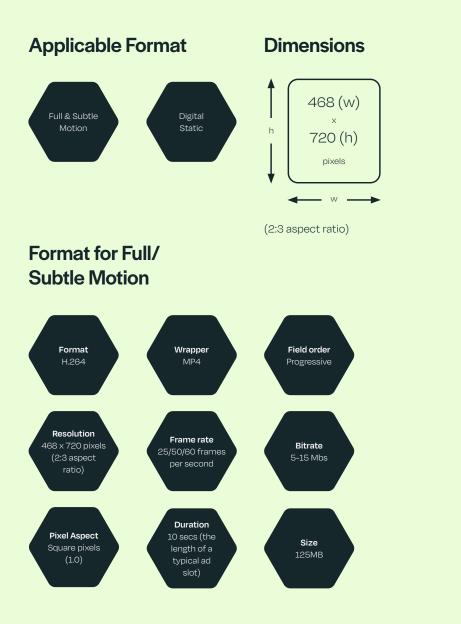

# Hotel Football (Northbound) Digital Production Specifications

### Format for Digital static