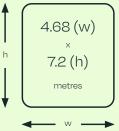

#### open media 🛇

#### openmedia.uk.com





# Hotel Football, Old Trafford

# Location M16 OSZ



#### Summary

Two large format full motion digital screens dominate the north and south facades of Hotel Football, located opposite Old Trafford. Impacting the diverse population who attend Manchester United matches, as well as those driving in and out of the city.

#### Dimensions



#### Audience



# Hotel Football (Northbound) Digital Production Specifications



## **Delivery and Production**

Email: campaigns@openmedia.uk.com Phone: 0151 372 0217

- Files under 10MB can be emailed directly.
- Files over 10MB should be WeTransfered.
- No bleed or safe area is required.

### Format for Digital static



## **File Naming**

- The two files should begin with client name and end with the abbreviated site name, '**HF NORTH**'.
- Use only letters and numbers, no punctuation.

# Hotel Football (Southbound) Digital Production Specifications



### **Delivery and Production**

Email: campaigns@openmedia.uk.com Phone: 0151 372 0217

- Files under 10MB can be emailed directly.
- Files over 10MB should be WeTransfered.
- No bleed or safe area is required.

### Format for Dig