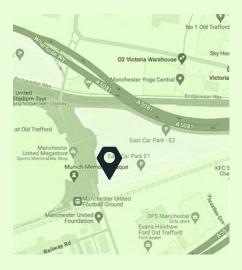

#### open media 🛇

#### openmedia.uk.com





# Hotel Football, Old Trafford

# Location M16 OSZ



#### Summary

Two large format full motion digital screens dominate the north and south facades of Hotel Football, located opposite Old Trafford. Impacting the diverse population who attend Manchester United matches, as well as those driving in and out of the city.

#### Dimensions



#### Audience



# Hotel Football (Northbound) Digital Production Specifications



## **Delivery and Production**

Email: campaigns@openmedia.uk.com Phone: 0151 372 0217

- Files under 10MB can be emailed directly.
- Files over 10MB should be WeTransfered.
- No bleed or safe area is required.

### Format for Digital static



## **File Naming**

- The two files should begin with client name and end with the abbreviated site name, '**HF NORTH**'.
- Use only letters and numbers, no punctuation.

# Hotel Foot