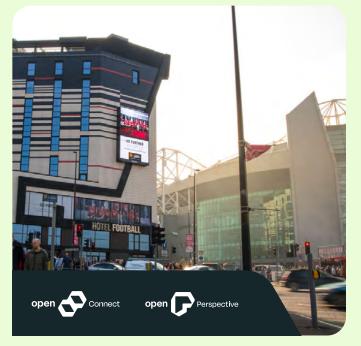

# Hotel Football, Old Trafford

#### Summary

Two large format full motion digital screens dominate the north and south facades of Hotel Football, located opposite Old Trafford. Impacting the diverse population who attend Manchester United matches, as well as those driving in and out of the city.