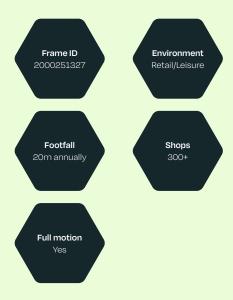

### **Summary**

A full motion landscape digital site targeting Newcastle's Metro shopping centre. The Metrocentre is the 2nd biggest retail park in the UK, with an annual footfall of 20 million. It hosts over 300 shops and a 17+ screen Odeon IMAX cinema. Retails include the likes of: Schuh, Apple Store, H&M, River Island, Lego, Pandora, Hugo Boss, EE, Flannels, Halifax, New Look & Virgin Holidays.