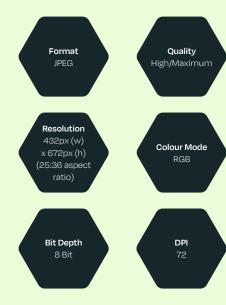

n the side of Southside shopping centre, in a perfect position to impact both road users and shoppers in a bustling London borough. Southside welcomes over 8.5 million visitors a year to a host of shops & restaurants including H&M, Waitrose, Wagamamas, River Island & Pandora.

### Dimensions



### Audience



# Wandsworth Digital Production Specifications

### **Applicable Format**



#### **Dimensions**



(35.9 aspect ratio)

### File Naming

- The two files should begin with client name and end with the abbreviated site name, 'WANDS'.
- Use only letters and numbers, no punctuation.

### **Delivery and Production**

Email: campaigns@openmedia.uk.com Phone: 0151 372 0217

- Files under 10MB can be emailed directly.
- Files over 10MB should be WeTransfered.

## Format for Digital static