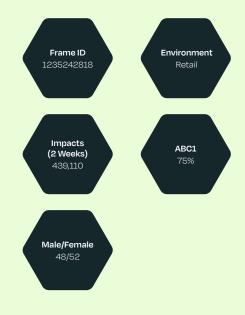

#### open media 🛇

openmedia.uk.com



# Wandsworth

### Location

SW18 4TF



### Summary

Our Wandsworth site dominates the busiest intersection of Wandsworth High Street, and sits on the side of Southside shopping centre, in a perfect position to impact both road users and shoppers in a bustling London borough. Southside welcomes over 8.5 million visitors a year to a host of shops & restaurants including H&M, Waitrose, Wagamamas, River Island & Pandora.

### Dimensions



### Audience



# Wandsworth Digital Production Specifications

### **Applicable Format**



#### **Dimensions**



(35.9 aspect ratio)

### File Naming

- The two files should begin with client name and end with the abbreviated site name, 'WANDS'.
- Use only letters and numbers, no punctuation.

### **Delivery and Production**

Email: campaigns@openmedia.uk.com Phone: 0151 372 0217

- Files under 10MB can be emailed directly.
- Files over 10MB should be WeTransfered.

## Format for Digital static