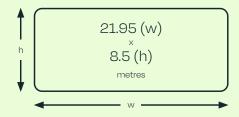

open media openmedia.uk.com



# **ABC Cinema**

#### Location

**L11JQ** 



#### **Summary**

Situated opposite Liverpool Lime Street station, our ABC Cinema banner impacts the 16 million people traveling to and from the city each year. The site reaches numerous audiences including commuters, students and shoppers.

#### **Dimensions**



#### **Audience**

Frame ID 2000139241

Environment Commuter/ Retail

Impacts (2 Weeks) 1,921,390

18-35

**Male/Female %** 40/60 open media • openmedia.uk.com

## **ABC Cinema**

## Digital Production Specifications

#### **Applicable Format**



#### **Dimensions**



#### **Delivery and Production**

**Email:** campaigns@openmedia.uk.com **Phone:** 0151 372 0217

- Files under 10MB can be emailed directly.
- Files over 10MB should be WeTransfered

### Format for PDF Banner









#### Bleed 3mm at 1/33rd scale

#### File Naming

- All files should begin with client name and end with the abbreviated site name, 'ABC'
- Use only letters and numbers, no punctuation.