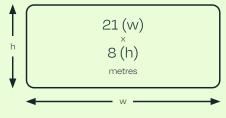

open media openmedia.uk.com



# **ABC Cinema**

#### Location

**L11JQ** 



#### **Summary**

Situated opposite Liverpool Lime Street station, our ABC Cinema banner impacts the 16 million people traveling to and from the city each year. The site reaches numerous audiences including commuters, students and shoppers.

#### **Dimensions**



#### **Audience**

Frame ID 2000139241

Environment Commuter/ Retail

Impacts (2 Weeks) 1,921,390

18-35

**Male/Female %** 40/60 open media • openmedia.uk.com

## **ABC Cinema**

## Digital Production Specifications

#### **Applicable Format**



#### **Dimensions**



#### **Delivery and Production**

**Email:** campaigns@openmedia.uk.com **Phone:** 0151 372 0217

- Files under 10MB can be emailed directly.
- Files over 10MB should be WeTransfered

### Format for PDF Banner









#### Bleed 3mm at 1/33rd scale

#### File Naming

- All files should begin with client name and end with the abbreviated site name, 'ABC'
- Use only letters and numbers, no punctuation.