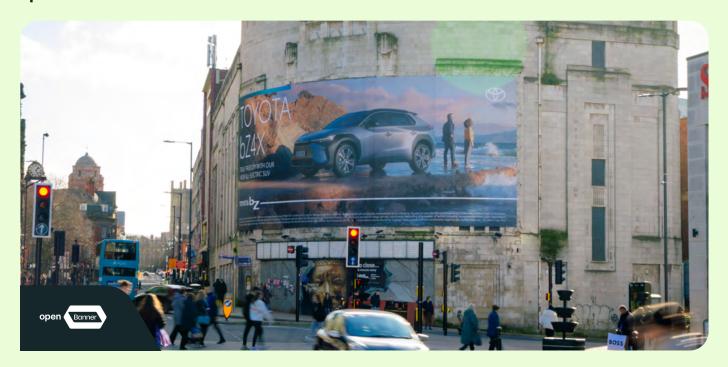

# **ABC Cinema**

#### **Summary**

Situated opposite Liverpool Lime Street station, our ABC Cinema banner impacts the 16 million people traveling to and from the city each year. The site reaches numerous audiences including commuters, students and shoppers.