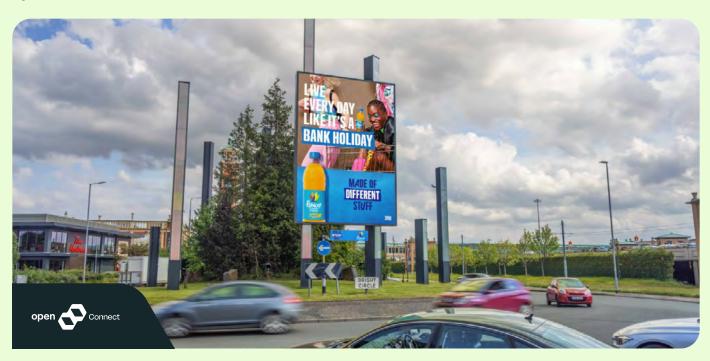

# Trafford Centre (Portrait)

### Summary

The Trafford Centre welcomes 30 million visitors annually, with a 9.3 million catchment population and 10% of the UK total population living within a 45 minute drive. Our Landscape screens offer brands the opportunity to reach a large number of shoppers to the mall each day.