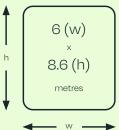

openmedia.uk.com

#### open media 🛇



# Trafford Centre (Portrait)

## Location

M17 8DA



### Summary

The Trafford Centre welcomes 30 million visitors annually, with a 9.3 million catchment population and 10% of the UK total population living within a 45 minute drive. Our Landscape screens offer brands the opportunity to reach a large number of shoppers to the mall each day.

### Dimensions



### Audience



# **Trafford Centre** (Portrait) Digital Production Specifications

### **Applicable Format**



#### **Dimensions**



(35.9 aspect ratio)

### File Naming

- The two files should begin with client name and end with the abbreviated site name, 'TRAP'.
- Use only letters and numbers, no punctuation.

### **Delivery and Production**

Email: campaigns@openmedia.uk.com Phone: 0151 372 0217

- Files under 10MB can be emailed directly.
- Files over 10MB should be WeTransfered.

# Format for Digital static