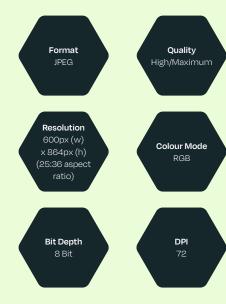

### **Applicable Format**

#### **Dimensions**

(35.9 aspect ratio)

# Format for Digital static