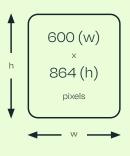

openmedia.uk.com

#### open media 🛇



# Trafford Centre (Portrait)

## Location

M17 8DA



### Summary

The Trafford Centre welcomes 30 million visitors annually, with a 9.3 million catchment population and 10% of the UK total population living within a 45 minute drive. Our Landscape screens offer brands the opportunity to reach a large number of shoppers to the mall each day.

### Dimensions



### Audience



# **Trafford Centre** (Portrait) Digital Production Specifications

### **Applicable Format**



#### **Dimensions**



(35.9 aspect ratio)

### File Naming

- The two files should begin with client name and end with the abbreviated site name, 'TRAP'.
- Use only letters and numbers, no punctuation.

### **Delivery and Production**

Email: campaigns@openmedia.uk.com Phone: 0151 372 0217

- Files under 10MB can be emailed directly.
- Files over 10MB should be WeTransfered.

# Format for Digital static