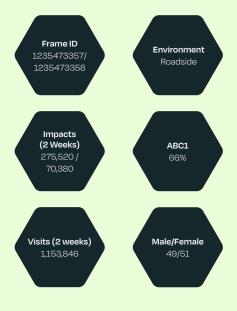

openmedia.uk.com

#### open media 🛇



# Trafford Centre (Portrait)

## Location

M17 8DA



### Summary

The Trafford Centre welcomes 30 million visitors annually, with a 9.3 million catchment population and 10% of the UK total population living within a 45 minute drive. Our Landscape screens offer brands the opportunity to reach a large number of shoppers to the mall each day.

### Dimensions



### Audience



# **Trafford Centre** (Portrait) Digital Production Specifications

### **Applicable Format**



#### **Dimensions**



(35.9 aspect ratio)

### File Naming

- The two files should begin with client name and end with the abbreviated site name, 'TRAP'.
- Use only letters and numbers, no punctuation.

### **Delivery and Production**

Email: campaigns@openmedia.uk.com Phone: 0151 372 0217

- Files under 10MB can be emailed directly.
- Files over 10MB should be WeTransfered.

# Format for Digital static