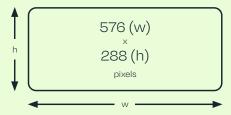

open media 🖸 openmedia.uk.com





# Birmingham (Inbound & Outbound)

### Location

**B26 3YU** 



### **Summary**

This site is located on the A45, a busy arterial route into Birmingham which links to the Airport, and junction 6 of the M42 into the City Centre. The 2 screens target both northbound and southbound traffic on the A road, making a perfect opportunity to reach a large number and range of commuters in and out of Birmingham.

### **Dimensions**



### **Audience**

Frame ID 2000214660 / 2000214661





#### **Address**

2096 Coventry Road, Birmingham, B26 3YU

#### Lat/Longs

52.45381131, -1.78890818

open media 🖸 openmedia.uk.com

# Birmingham (Inbound & Outbound)

## Digital Production Specifications

### **Applicable Format**



### **Dimensions**



### **Delivery and Production**

Email: campaigns@openmedia.uk.com Phone: 0151 372 0217

- Files under 10MB can be emailed directly.
- Files over 10MB should be WeTransfered

### Format for **Digital Static**











### **File Naming**

- All files should begin with client name and end with the abbreviated site name, BHMD48
- Use only letters and numbers, no punctuation.