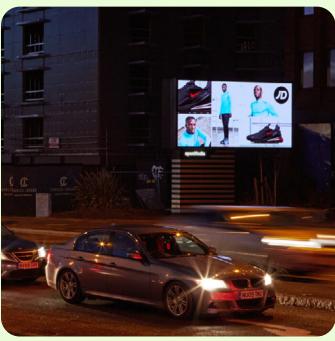

### **Summary**

This site is located on the A45, a busy arterial route into Birmingham which links to the Airport, and junction 6 of the M42 into the City Centre. The 2 screens target both northbound and southbound traffic on the A road, making a perfect opportunity to reach a large number and range of commuters in and out of Birmingham.