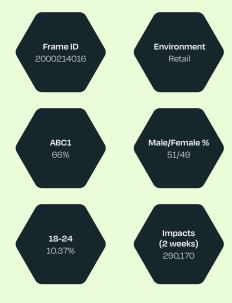

### Summary

Our first site in Hull is ideally located in the city's prime shopping and leisure complex, St Stephens Shopping Centre. Being in the heart of the city centre, this screen benefits from a huge retail footfall of 250,000.