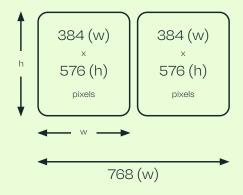

### Dimensions

Please provide one file that fills the canvas size of 768x576. Note the split spec below is provided as a guide for double sided artwork