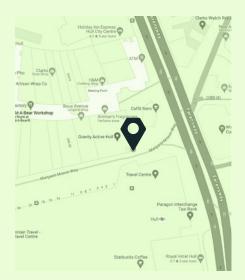

#### open media 🛇

#### openmedia.uk.com



# **Hull Central**

### Location

HU2 8LN



### Summary

Our first site in Hull is ideally located in the city's prime shopping and leisure complex, St Stephens Shopping Centre. Being in the heart of the city centre, this screen benefits from a huge retail footfall of 250,000.

### Dimensions



Audience



## Hull Central Digital Production Specifications

### **Applicable Format**



### **File Naming**

 All files should begin with client name and end with the abbreviated site name, 'HULL'.

Quality

High/Maximum

Colour Mode

RGB

- Use only letters and numbers, no punctuation.
- Files over 10MB should be WeTransfered.

Format for

Format

**JPFG** 

**Digital static** 

### Format for Vid/ Full Motion

Format H.264

768 (w) x 576 (h) pixels

**Field order** Progressive

**Bitrate** 5-15 Mbs | 4 MB/s Variable Bit

> File size