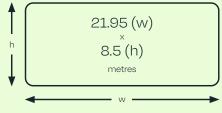

open media openmedia.uk.com



# **ABC Cinema**

#### Location

**L11JQ** 



#### **Summary**

Situated opposite Liverpool Lime Street station, our ABC Cinema banner impacts the 16 million people traveling to and from the city each year. The site reaches numerous audiences including commuters, students and shoppers.

#### **Dimensions**



#### **Audience**

Frame ID 2000139241

Environment Commuter/ Retail

Impacts (2 weeks) 1,924,300

**Male/Female %** 40/60

**18-35** 57% open media • openmedia.uk.com

## **ABC Cinema**

## Digital Production Specifications

#### **Applicable Format**



#### **Dimensions**



#### **Delivery and Production**

**Email:** campaigns@openmedia.uk.com **Phone:** 0151 372 0217

- Files under 10MB can be emailed directly.
- Files over 10MB should be WeTransfered

### Format for PDF Banner









#### Bleed 3mm at 1/33rd scale

#### File Naming

- All files should begin with client name and end with the abbreviated site name, 'ABC'
- Use only letters and numbers, no punctuation.