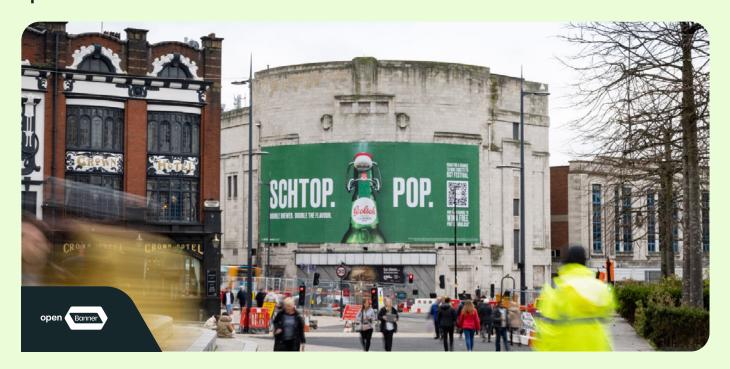

#### **Summary**

Situated opposite Liverpool Lime Street station, our ABC Cinema banner impacts the 16 million people traveling to and from the city each year. The site reaches numerous audiences including commuters, students and shoppers.