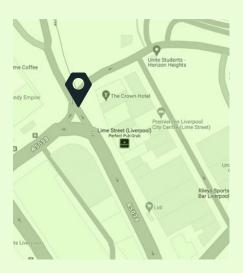

open media openmedia.uk.com



# **ABC Cinema**

#### Location

**L11JQ** 



#### **Summary**

Situated opposite Liverpool Lime Street station, our ABC Cinema banner impacts the 16 million people traveling to and from the city each year. The site reaches numerous audiences including commuters, students and shoppers.

#### **Dimensions**



#### **Audience**

Frame ID 2000139241

Environment Commuter/ Retail

Impacts (2 weeks) 1,924,300

**Male/Female %** 40/60

**18-35** 57% open media • openmedia.uk.com

## **ABC Cinema**

## Digital Production Specifications

#### **Applicable Format**



#### **Dimensions**



#### **Delivery and Production**

**Email:** campaigns@openmedia.uk.com **Phone:** 0151 372 0217

- Files under 10MB can be emailed directly.
- Files over 10MB should be WeTransfered

### Format for PDF Banner









#### Bleed 3mm at 1/33rd scale

###