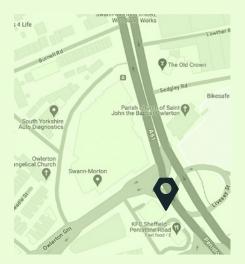

### Location

S6 2DE

### Summary

Our first D48 site in Sheffield is situated on a busy roundabout that links major arterial routes from the North to the city centre. The sites close proximity to this busy intersection, as well as an expansive retail hub and the nearby Hillsborough & Owlerton stadiums, generates over 926,000 impacts fortnightly.