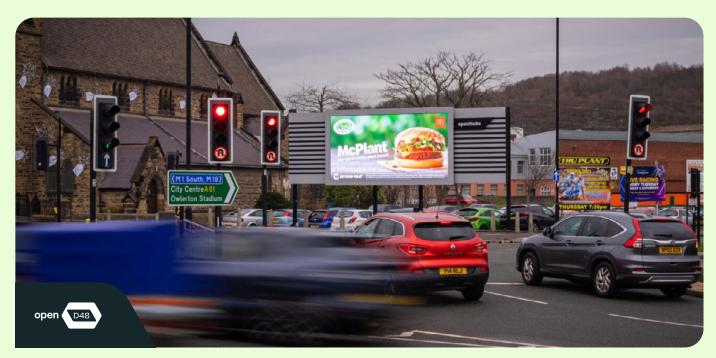

## Sheffield (D48)

### Location

S6 2DE

### Summary

Our first D48 site in Sheffield is situated on a busy roundabout that links major arterial routes from the North to the city centre. The sites close proximity to this busy intersection, as well as an expansive retail hub and the nearby Hillsborough & Owlerton stadiums, generates over 926,000 impacts fortnightly.