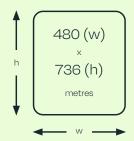

open media openmedia.uk.com



# **Coventry Central**

#### Location

CV11QX



### **Summary**

Our Coventry site is situated on the site of West Orchards Shopping Centre, in the city centre of Coventry itself. The mall houses many high street names and welcomes a large number of shoppers annually.

### **Dimensions**



### **Audience**













open media • openmedia.uk.com

# **Coventry Central**

## Digital Production Specifications

### **Applicable Format**





### **Dimensions**



### **Delivery and Production**

**Email:** campaigns@openmedia.uk.com **Phone:** 0151 372 0217

- Files under 10MB can be emailed directly.
- Files over 10MB should be WeTransfered.

### Format for Vid/ Full Motion





No Audio

**Duration** 10 secs (length of

typical ad slot)



Resolution

480 (w)







Format for





### File Naming

Quality

High/Maximum

Colour Mode

RGB (CMYK will

not work)

- The two files should begin with client name and end with the abbreviated site name, 'COVC'.
- Use only letters and numbers, no punctuation.