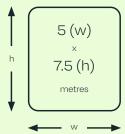

open media openmedia.uk.com



# **Coventry Central**

#### Location

CV11QX



### **Summary**

Our Coventry site is situated on the site of West Orchards Shopping Centre, in the city centre of Coventry itself. The mall houses many high street names and welcomes a large number of shoppers annually.

### **Dimensions**



### **Audience**













open media • openmedia.uk.com

# **Coventry Central**

## Digital Production Specifications

### **Applicable Format**





### **Dimensions**



### **Delivery and Production**

**Email:** campaigns@openmedia.uk.com **Phone:** 0151 372 0217

- Files under 10MB can be emailed directly.
- Files over 10MB should be WeTransfered.

### Format for Vid/ Full Motion





No Audio

**Duration** 10 secs (length of

typical ad slot)



Resolution

480 (w)







Format for





### File Naming

Quality

High/Maximum

Colour Mode

RGB (CMYK will

not work)

- The two files should begin with client name and end with the abbreviated site name, 'COVC'.
- Use only letters and numbers, no punctuation.