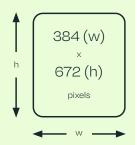

open media openmedia.uk.com



# The ONE - Liverpool

### Location

L2 6PG



### **Summary**

With an already impressive 9 sites in our Liverpool portfolio, our 10th had to be nothing short of spectacular. Proudly introducing: The ONE - Liverpool. A brand new unmissable full-motion screen, directly in the heart of Liverpool's busiest shopping district - Liverpool One. With an annual footfall figure of 29 million shoppers, The ONE is perfectly situated on the intersection of Lord Street and Whitechapel as the latest, most cuttingedge, full-motion screen in the city.

#### **Dimensions**



### **Audience**



open media 🖸 openmedia.uk.com

# **The ONE - Liverpool**

# Digital Production Specifications

### **Applicable Format**





### **Dimensions**



## **Delivery and Production**

Email: campaigns@openmedia.uk.com Phone: 0151 372 0217

- Files under 10MB can be emailed directly.
- Files over 10MB should be WeTransfered

### Format for Vid/ **Full Motion**







Format for

**Digital static** 





pixels













Bitrate 5-15 Mbs

Duration 10 secs (length of typical ad slot)

## File **Naming**

- All files should begin with client name and end with the abbreviated site name, 'ONE'.
- Use only letters and numbers, no punctuation.
- Files over 10MB should be WeTransfered.