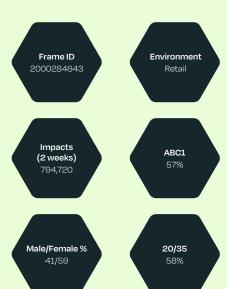

open media openmedia.uk.com



# The ONE - Liverpool

### Location

L2 6PG



### **Summary**

With an already impressive 9 sites in our Liverpool portfolio, our 10th had to be nothing short of spectacular. Proudly introducing: The ONE - Liverpool. A brand new unmissable full-motion screen, directly in the heart of Liverpool's busiest shopping district - Liverpool One. With an annual footfall figure of 29 million shoppers, The ONE is perfectly situated on the intersection of Lord Street and Whitechapel as the latest, most cuttingedge, full-motion screen in the city.

#### **Dimensions**



### **Audience**



open media 🖸 openmedia.uk.com

# **The ONE - Liverpool**

# Digital Production Specifications

### **Applicable Format**





### **Dimensions**



## **Delivery and Production**

Email: campaigns@openmedia.uk.com Phone: 0151 372 0217

- Files under 10MB can be emailed directly.
- Files over 10MB should be WeTransfered

### Format for Vid/ **Full Motion**







Format for

**Digital static** 





pixels













Bitrate 5-15 Mbs

Duration 10 secs (length of typical ad slot)

## File **Naming**

- All files should begin with client name and end with the abbreviated site name, 'ONE'.
- Use only letters and numbers, no punctuation.
- Files over 10MB should be WeTransfered.