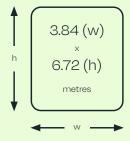

open media openmedia.uk.com



# The ONE - Liverpool

### Location

L2 6PG



### **Summary**

With an already impressive 9 sites in our Liverpool portfolio, our 10th had to be nothing short of spectacular. Proudly introducing: The ONE - Liverpool. A brand new unmissable full-motion screen, directly in the heart of Liverpool's busiest shopping district - Liverpool One. With an annual footfall figure of 29 million shoppers, The ONE is perfectly situated on the intersection of Lord Street and Whitechapel as the latest, most cuttingedge, full-motion screen in the city.

#### **Dimensions**



### **Audience**



open media 🖸 openmedia.uk.com

# **The ONE - Liverpool**

# Digital Production Specifications

### **Applicable Format**





### **Dimensions**



## **Delivery and Production**

Email: campaigns@openmedia.uk.com Phone: 0151 372 0217

- Files under 10MB can be emailed directly.
- Files over 10MB should be WeTransfered

### Format for Vid/ **Full Motion**







Format for

**Digital static** 





pixels













Bitrate 5-15 Mbs

Duration 10 secs (length of typical ad slot)

## File **Naming**

- All files should begin with client name and end with the abbreviated site name, 'ONE'.
- Use only letters and numbers, no punctuation.
- Files over 10MB should be WeTransfered.