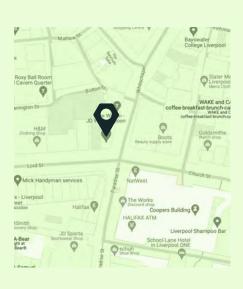

open media openmedia.uk.com



# The ONE - Liverpool

### Location

L2 6PG



### **Summary**

With an already impressive 9 sites in our Liverpool portfolio, our 10th had to be nothing short of spectacular. Proudly introducing: The ONE - Liverpool. A brand new unmissable full-motion screen, directly in the heart of Liverpool's busiest shopping district - Liverpool One. With an annual footfall figure of 29 million shoppers, The ONE is perfectly situated on the intersection of Lord Street and Whitechapel as the latest, most cuttingedge, full-motion screen in the city.

#### **Dimensions**



### **Audience**



open media 🖸 openmedia.uk.com

# **The ONE - Liverpool**

# Digital Production Specifications

### **Applicable Format**





### **Dimensions**



## **Delivery and Production**

Email: campaigns@openmedia.uk.com Phone: 0151 372 0217

- Files under 10MB can